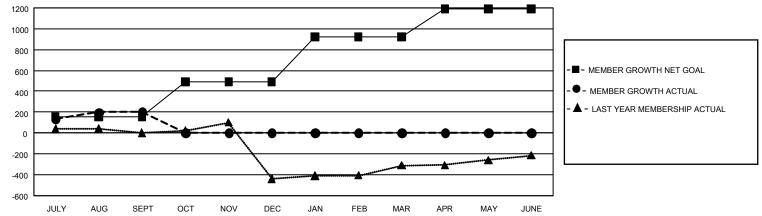

## GMT Constitutional Area 8, Group B

REPORT DOES NOT INCLUDE CLUBS IN UNDISTRICTED AREAS.

| Clubs                 |               |           |               | Members               |                          |                         |                                                    |
|-----------------------|---------------|-----------|---------------|-----------------------|--------------------------|-------------------------|----------------------------------------------------|
| RESULTS FOR 2023-2024 |               |           |               | RESULTS FOR 2023-2024 |                          |                         |                                                    |
| QUARTER               | NEW CLUB GOAL | NEW CLUBS | DROPPED CLUBS | QUARTER               | EMBER GROWTH NET<br>GOAL | MEMBER GROWTH<br>ACTUAL | DROPPED MEMBERS<br>ACTUAL (including<br>transfers) |
| JULY/AUG/SEPT         | - 30          | 7         | 7             | JULY/AUG/SEPT         | - 155                    | 537                     | 306                                                |
| OCT/NOV/DEC           | 0             | 0         | 0             | OCT/NOV/DEC           | 335                      | 0                       | 0                                                  |
| JAN/FEB/MAR           | 36            | 0         | 0             | JAN/FEB/MAR           | 430                      | 0                       | 0                                                  |
| APR/MAY/JUNE          | 33            | 0         | 0             | APR/MAY/JUNE          | 270                      | 0                       | 0                                                  |