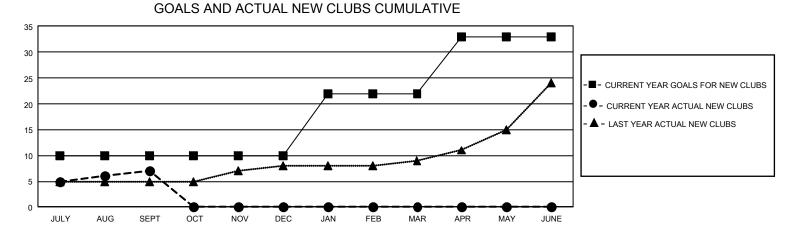

## GMT Constitutional Area 8, Group B

REPORT DOES NOT INCLUDE CLUBS IN UNDISTRICTED AREAS.

| Clubs                 |               |           |               | Members               |                          |                         |                                                    |
|-----------------------|---------------|-----------|---------------|-----------------------|--------------------------|-------------------------|----------------------------------------------------|
| RESULTS FOR 2023-2024 |               |           |               | RESULTS FOR 2023-2024 |                          |                         |                                                    |
| QUARTER               | NEW CLUB GOAL | NEW CLUBS | DROPPED CLUBS | QUARTER               | EMBER GROWTH NET<br>GOAL | MEMBER GROWTH<br>ACTUAL | DROPPED MEMBERS<br>ACTUAL (including<br>transfers) |
| JULY/AUG/SEPT         | - 30          | 7         | 7             | JULY/AUG/SEPT         | - 155                    | 537                     | 306                                                |
| OCT/NOV/DEC           | 0             | 0         | 0             | OCT/NOV/DEC           | 335                      | 0                       | 0                                                  |
| JAN/FEB/MAR           | 36            | 0         | 0             | JAN/FEB/MAR           | 430                      | 0                       | 0                                                  |
| APR/MAY/JUNE          | 33            | 0         | 0             | APR/MAY/JUNE          | 270                      | 0                       | 0                                                  |